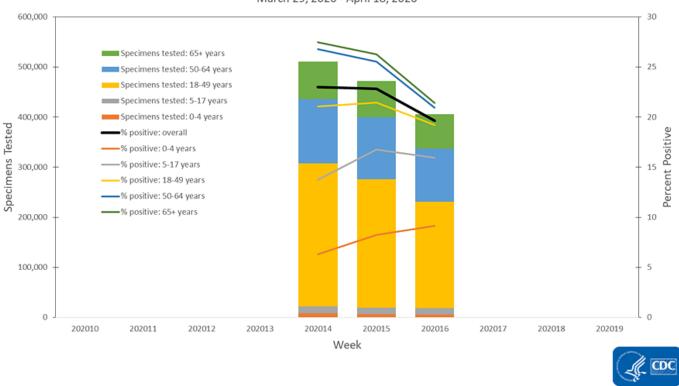

## **Commercial Labs**

Updated April 24, 2020

Select Commerical Laboratories Reporting to CDC: Number of Specimens Tested and Percent Positive for SARS-CoV-2 March 29, 2020 - April 18, 2020

🔀 View Larger

## U.S. Commercial Laboratories Reporting to March 29, 2020 – April 18, 2020 Data as of April 23, 2020

| Week   | No.<br>of<br>Labs | Total (includes age<br>unknown) |         |          | 0-4 years      |          |          | 5-17 years     |          |          | 18-49 years    |         |
|--------|-------------------|---------------------------------|---------|----------|----------------|----------|----------|----------------|----------|----------|----------------|---------|
|        |                   | Spec<br>Tested                  | # Pos   | %<br>Pos | Spec<br>Tested | #<br>Pos | %<br>Pos | Spec<br>Tested | #<br>Pos | %<br>Pos | Spec<br>Tested | # Pos   |
| 202014 | 6                 | 535,671                         | 123,202 | 23       | 8,216          | 519      | 6.3      | 13,316         | 1,830    | 13.7     | 285,964        | 60,204  |
| 202015 | 6                 | 498,305                         | 113,847 | 22.8     | 6,589          | 542      | 8.2      | 12,780         | 2,145    | 16.8     | 256,738        | 55,089  |
| 202016 | 6                 | 455,162                         | 89,482  | 19.7     | 5,622          | 514      | 9.1      | 13,003         | 2,073    | 15.9     | 212,238        | 40,804  |
| Total  |                   | 1,489,138                       | 326,531 | 21.9     | 20,427         | 1,575    | 7.7      | 39,099         | 6,048    | 15.5     | 754,940        | 156,097 |